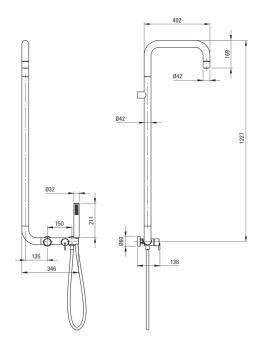

## SILIA Shower column, with shower mixer

**Product code:** NQS\_N4XM **EAN:** 5907650818922

Color: nero

Warranty [years]: 5

| Shower column       |                  |
|---------------------|------------------|
| Finish              | nero             |
| Mixer               | Yes              |
| Rail                |                  |
| Material            | brass            |
| Shower overhead     |                  |
| Material            | brass            |
| Thickness           | 42               |
| Diameter [mm]       | 42               |
| Anti-calc           | Yes              |
| Number of functions | 1                |
|                     | rain             |
| Stream type         | Idili            |
| Hand shower         |                  |
| Number of functions | 1                |
| Anti-calc           | Yes              |
| Stream type         | rain             |
| Additional features | cool-out         |
| Hose                |                  |
| Length [mm]         | 1500             |
| Braid type          | not applicable   |
| Braid material      | PVC              |
| Anti-twist          | 1                |
| Function switch     |                  |
| Switch type         | click mechanical |
| Switch tgpe         | CUCK THECHOHICUC |
| Mixer               |                  |
| Mixer type          | mixer            |